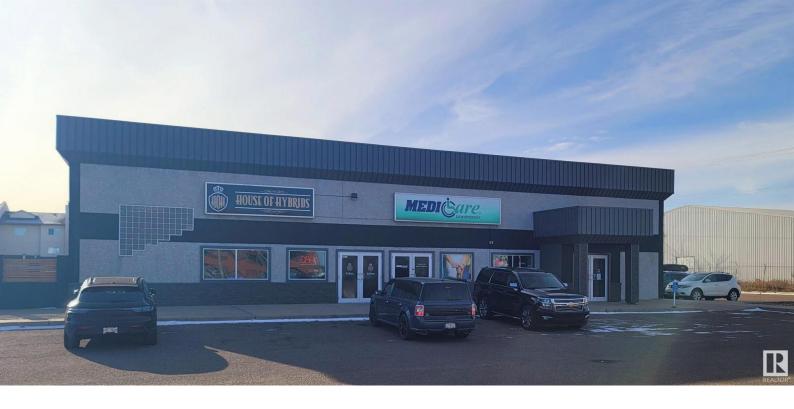

## 6601 43 Street Lloydminster AB

\$2,190,000

Well located commercial property on 1.16 acres commercial land fully leased close to McDonald, Walmart and all other shopping/amenities. Gross lease (Gross rental income \$142,571) includes Medicare (5 years until March 31, 2026), Fitness Gym (2 years until May 31, 2025) and House of Hybrids (5 years until October 31, 2027) that is operated by the seller. The asking price includes the building and business (the House of Hybrids).