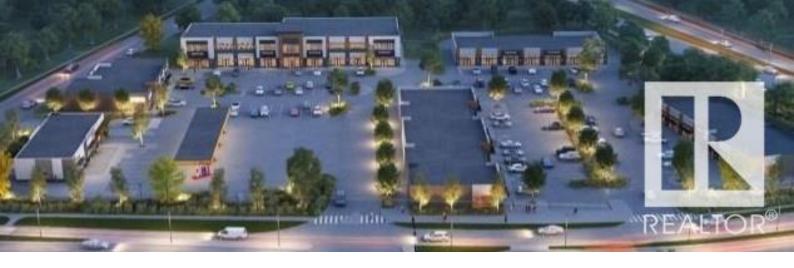

## 6604 178 Avenue Edmonton AB

\$1,177,55C

CRYSTALLINA LANDING! JOIN SHOPPERS DRUG MART, STARBUCKS,SUBWAY, SHELL AND MORE! PHASE 2:PRE LEASING BUILDINGS C & D (POSSESSION SUMMER 2024). HIGH EXPOSURE. Brand New Prime Retail Condominium Units from 1,200 sq.ft Plus. PHASE 1 (POSSESSION READY)FOR SALE OR LEASE IN BUILDING B ONLY. Purchase Rates \$400.00 PSF (Second Floor Available units) and \$525.00-\$550.00PSF (Main Floor) Final 2 Main floor UNITS 107 & 108. Lease Rates start at \$29.00 PSF (Second Floor) and \$40.00 PSF (Main Floor) plus CAC approx. \$13.00 PSF. COME JOIN US! Located in the Prestigious NEW Neighbourhood of Crystallina Nera, East & West. Fantastic Exposure with HIGH TRAFFIC VOLUME, Directly Fronting 66 Street just off the Anthony Henday. Multiple Bay Sizes. Perfect for Retail, Office, Medical, Day Care, Restaurant & Professional. GREAT SIGNAGE Opportunities, LOTS of Parking. EXCELLENT GROWING COMMUNITY!