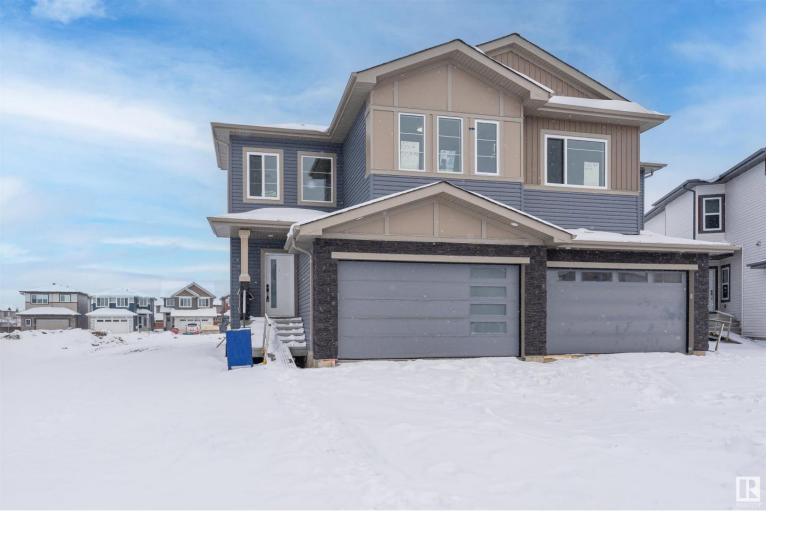

## 6612 50A Avenue Beaumont AB

\$465,000

Ready for Possession! This NEW BUILD Half-Duplex, SEPARATE ENTRANCE with LEGAL SUITE, and attached double garage. Situated in the beautiful City of Beaumont only 30 minutes south of Edmonton located in the community of Eaglemont Heights. This home is close to the Recreation Center and close to schools and amenities. This brand new home is an executive style half duplex with finished double attached garage. The interior of the home is filled with numerous upgrades and exquisite finishings. When you enter this prestigious home you will appreciate the large living area and open floor plan perfect for the growing family. The large windows and vaulted ceiling is bright & welcoming. The unspoiled basement offers a potential future mortgage helper income that the Builder can develop to suit a new Buyers rental income needs. This is a perfect family home or a truly wise real estate rental investment.