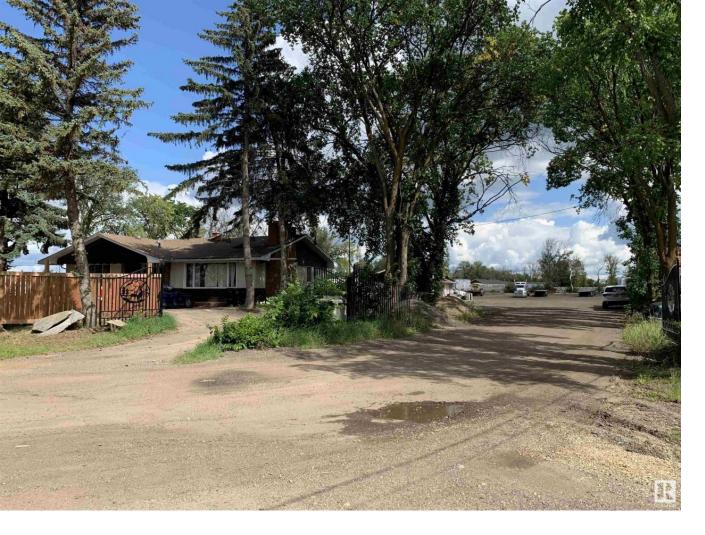

## 6619 8 Street Edmonton AB

\$1,900,000

This magnificent 2.47 Acres of Land with a 1567 SF bungalow house is located in Maple Ridge Area Structure Plan and the Hurstwood Subdivision. Its Direct Development Control Provision Zoning (DC1) allows for multiple uses including permitted uses such as Temporary Storage, General Industrial Uses and limited contractor services. A fully gravelled yard is perfect for Truck Parking. The house comes with 5 bedrooms, 2.5 baths, 2 kitchens, a fully finished basement and a double detached garage. Close proximity to Anthony Henday, Sherwood Park Freeway and Whitemud Drive.