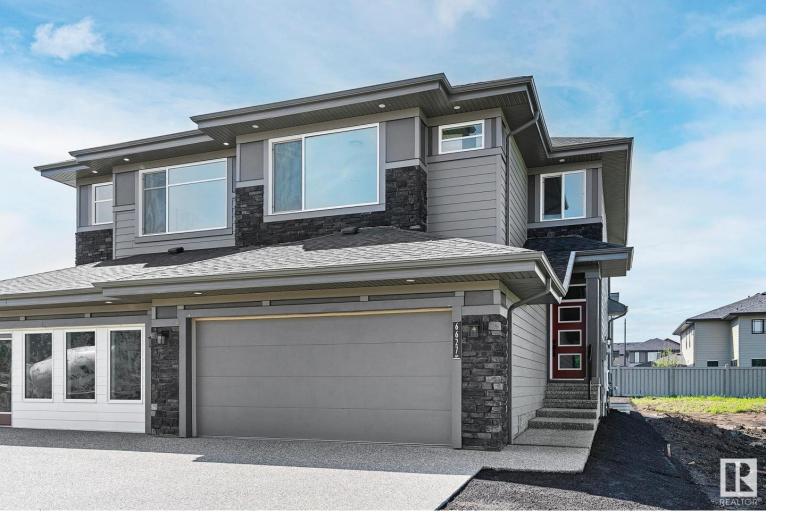

## 6627 Crawford Landing Edmonton AB \$539,000

Klair Custom Homes introduces this beautiful 3 bdrm w/BONUS RM in Chappelle near nature reserve, pond &path system! This UPGRADED 1700+ home features a LANDSCAPED extended yard &estate like improvements! Quality including HARDIE SIDING, AGGREGATE, quartz on all hard surfaces, undermount sinks, framed mirrors, soft close cabinetry, pot lights, California knockdown ceiling, custom drywall corners, gas range (&all stainless appliances INCLUDED), b/i shelving in closets(NO WIRE RACKS), waterline to fridge, r/i for alarm& central vac, CEDAR deck w/ glass railing &gasline for BBQ. WOW! The open concept living on the sleek main flr is home to an electric fireplace noting custom floating shelves. Upper level highlights owners suite &ensuite/w dual vanities &amazing w/i closet. Versatile bonus rm &upper laundry create function for living. 2 add. bdrms complete upper level. ALL BDRMS HAVE WALK IN CLOSETS! Live your best life! \*Some of photos from staged unit next door 6625 Crawford\*