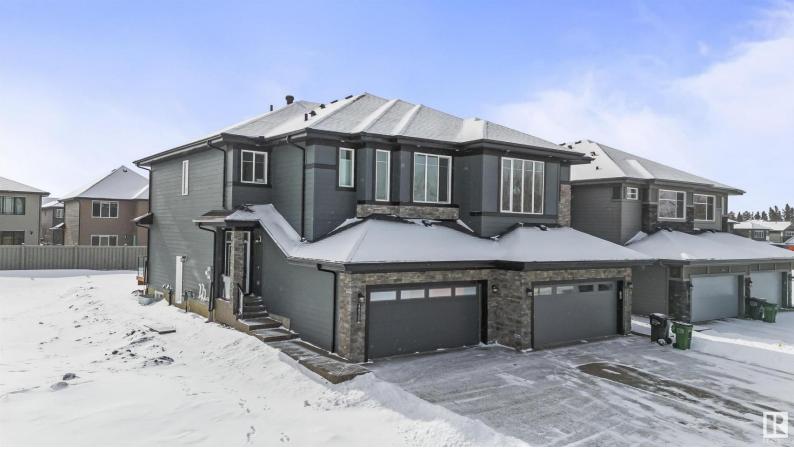

## 6633 Crawford Landing SW Edmonton AB

\$624,000

Location, Location & BSMT SUITE! Introducing a meticulously designed home in Chappelle by renowned KLAIR CUSTOM HOMES embodying comfort, elegance, & modern living surrounded by greenery with Environmental Reserve & ponds. Enjoy upgraded CEMENT HARDIE BOARD siding, EXPOSED AGGREGATE driveway, CEDAR deck with glass railing & gas line for BBQ. Inside, you find custom cabinetry, quartz countertops throughout, &S.S. appliances. Main floor features built-in electric fireplace, walk-thru pantry, and tech space. Upstairs, 3 bedrooms, 2 baths, and spacious bonus room. Main & 2nd floor with 9' ceilings. Luxurious flooring includes luxury vinyl, plush carpet, & tile. Finished 1 bedroom LEGAL SUITE BSMT with kitchen, spacious living area and separate laundry to help with potential income. Double car insulated garage with myQ app. The Alberta New Home Warranty Program. sundeck with glass railing, full landscaping, Iron spindle railing, HRV system & Legal Suite, this house has it all. THIS IS LUXURY!