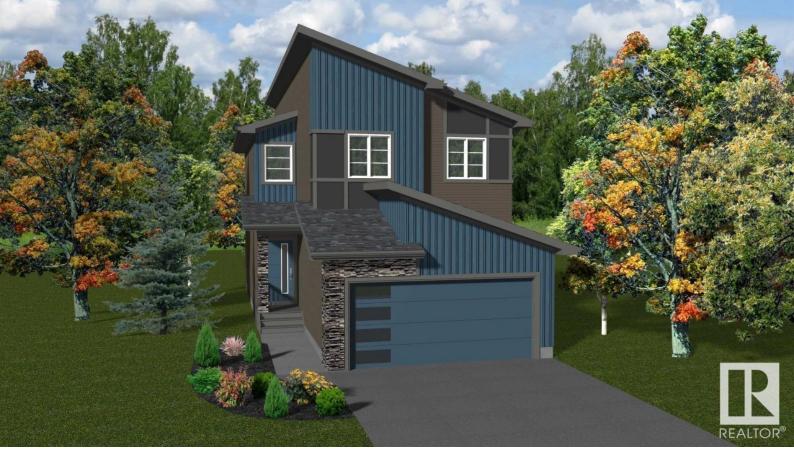

## 6634 65 Avenue Beaumont AB

\$495,900

Step into sophistication with "The Ripley" by Park Royal Homes—an architectural gem offering a perfect blend of style and functionality. The grandeur begins with a large open-to-above foyer entrance, setting the stage for the elegance that awaits within. Practicality meets luxury on the main floor, featuring a mudroom leading seamlessly to a walk-through pantry and onward to the kitchen. The open-concept living area is bathed in natural light, courtesy of sliding patio doors at the rear, creating a seamless connection between indoor and outdoor living. Ascend the staircase to the upper level, where design excellence continues. The open-to-below staircase introduces a sense of drama and grandeur, leading to a versatile bonus room—an ideal space for entertainment or relaxation. The primary bedroom is a true sanctuary, boasting a huge walk-in closet, ensuring ample space for your wardrobe and personal retreat. \*Photos are representative\*