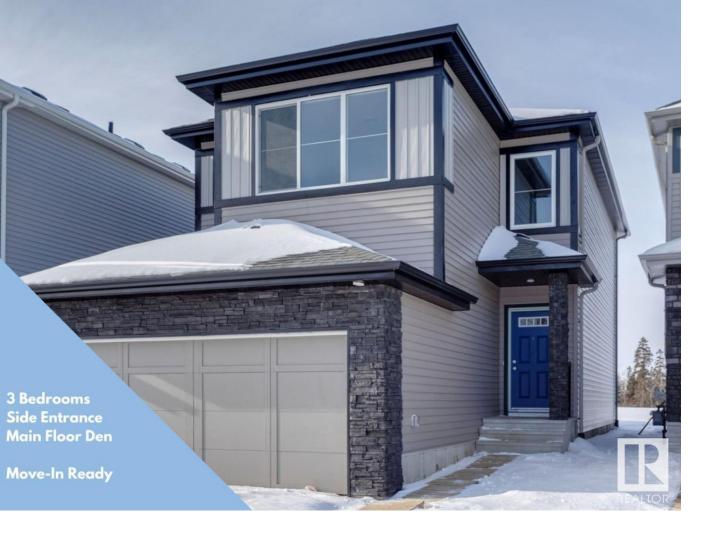

## 667 KINGLET Boulevard Edmonton AB

\$549.900

The Apex is an Evolve model has everything you want and need in a home. Double attached garage & separate side entrance. 9 ft. ceilings & Luxury Vinyl Plank Flooring throughout the main floor. Inviting foyer with convenient 1/2 bath with pocket door off to the side. Open concept Nook, Great Room & Kitchen. The highly functional U-shaped kitchen has quartz counter-tops, an island with flush eating ledge, microwave shelf, full height tiled kitchen backsplash, a chimney style hood fan, Silgranit sink, plenty of cabinets with soft close door & drawers. Great room and kitchen have large windows and a door to the back yard. A den completes the main floor. A bright primary bedroom offers a 3-piece ensuite with a tub/shower combo and a substantial walk-in closet. ENERGY REBATE Qualified Home. This home is BUILT GREEN and has been Energy Modeled. Homes purchased with Mortgage Insurance will qualify for Energy Rebates to the Buyer, from the Federal Government.