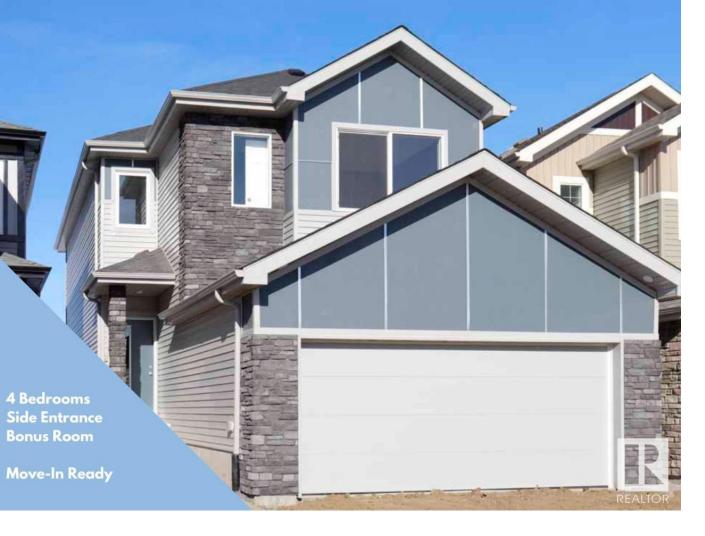

## 669 KINGLET Boulevard Edmonton AB

\$529,900

The Allure is an Evolve model has everything you want and need in a home. 9' ceilings on main floor, double attached oversized garage & separate side entrance. Luxury Vinyl Plank Flooring throughout the main floor. Inviting foyer leads to the highly functional U shaped kitchen that has generous quartz counter-tops (throughout home) a Peninsula island with flush eating ledge, microwave shelf, Moen Indie black matte kitchen faucet, silgranit sink, full height tiled kitchen backsplash and plenty of cabinets. Great room and nook have large windows and sliding glass patio doors. There is a mudroom with a built-n bench and a large closet and a 1/2 bath around the corner that complete the main floor. A bright primary bedroom offers a substantial walk-in closet and a 3 piece ensuite. ENERGY REBATE Qualified Home. This home is BUILT GREEN and has been Energy Modeled. Homes purchased with Mortgage Insurance will qualify for Energy Rebates to the Buyer, from the Federal Government.