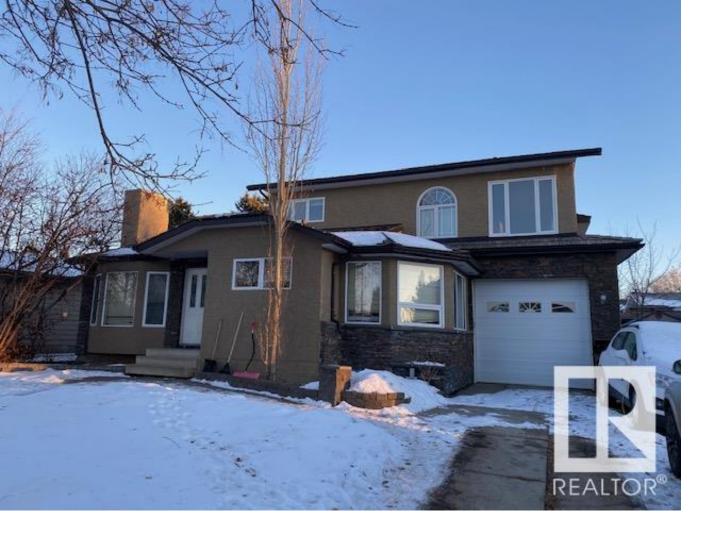

## 67 Arlington Drive St. Albert AB

\$419,900

Tax assessment for 2023 was \$ 538,000! Unique almost 2000 SqFt home 4 bedrooms 4 bathrooms Extensive use of tile throughout Stunning 800 SqFt master bedroom on the second floor.2 fireplaces, jacuzzi.Double tandem heated garage. Side entrance to self contained mother in law basement suite. Located in quiet neighborhood on huge 6884 SqFt lot. Must see to appreciate. Needs TLC but priced accordingly. Great location close to schools, shopping, transportation and quick access to Anthoney Henday Drive