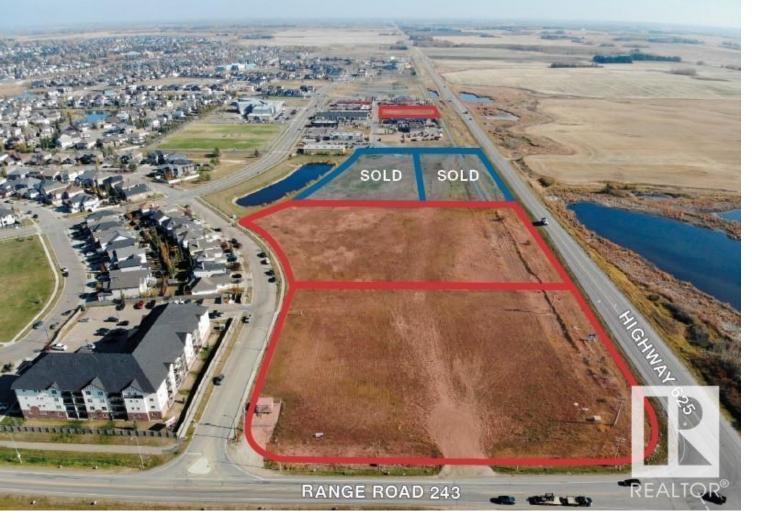

## 6701 Montrose Boulevard Beaumont AB \$2,100,000

DIRECT EXPOSURE TO HIGHWAY 625 TRAFFIC! Rare opportunity to purchase Commercial (C) and Light Industrial (BLI) zoned land parcels within the growing municipality of Beaumont. Commercial District (C) allows for a wide range of potential uses including retail & service, office uses and much more. Business Light Industrial District (BLI) zoning allows for light industrial uses as well as a multitude of other commercial uses. Up to 9.27 acres available in total, with potential to split in parcels ranging as small as 1.75 acres. Municipal services brought to property line. Ready for immediate development.