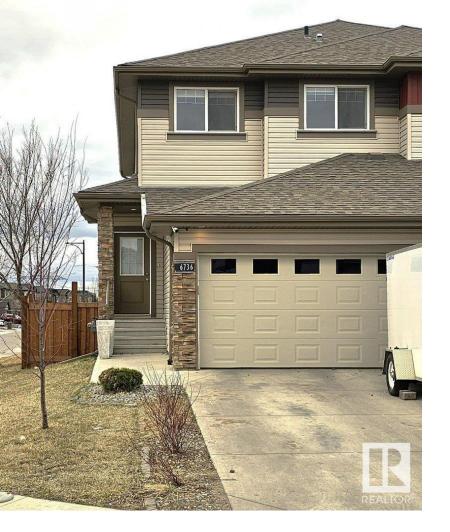

## 6736 CARDINAL Road Edmonton AB \$429,900

This half duplex home is bright, open and nicely upgraded. The main floor of the home features a spacious living room with electric fireplace, a dining space with access to the back deck, and a gourmet island kitchen. Enjoy granite countertops, a tile backsplash, and laminate flooring. A half bath adjoins the large foyer and access to the double attached garage. Upstairs discover a handy bonus room, convenient laundry, two secondary bedrooms and the main 4pc. bathroom. Your primary suite includes a walk-in closet and 5pc. ensuite bathroom. Room to grow with an unfinished basement that has roughed-in plumbing for yet another bathroom. Enjoy the coming spring and summer in your private backyard that also has a concrete patio. Close to schools, parks, transit, and all amenities.