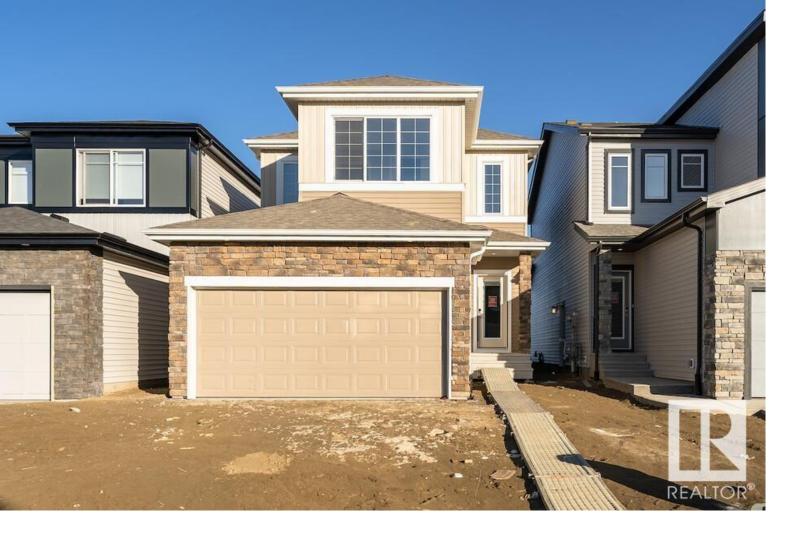

## 675 KINGLET Boulevard Edmonton AB

\$569,900

Presenting The Ruby by Bedrock Homes -with elegant quartz countertops gracing every corner of the home. Aesthetic brilliance shines through with white cabinets throughout, the Kitchen Craft Soho Satin White variety, extending to the ceiling in the kitchen and adorned with sleek modern black hardware. An awe-inspiring linear electric fireplace serves as the focal point of the great room, adding an element of sophistication. The open spindle railing gracefully leads from the main floor to the second, creating an appealing visual connection. Retreat to your primary bedroom oasis, complete with an upgraded 4-piece ensuite featuring dual sinks and a stand up shower. Durable and stylish luxury vinyl plank flooring enhances the main floor, bathrooms, and laundry room, while advanced wear and stain protection carpet, create a harmonious blend of comfort and aesthetics. This home also features SMART technology and a side entrance for future development.