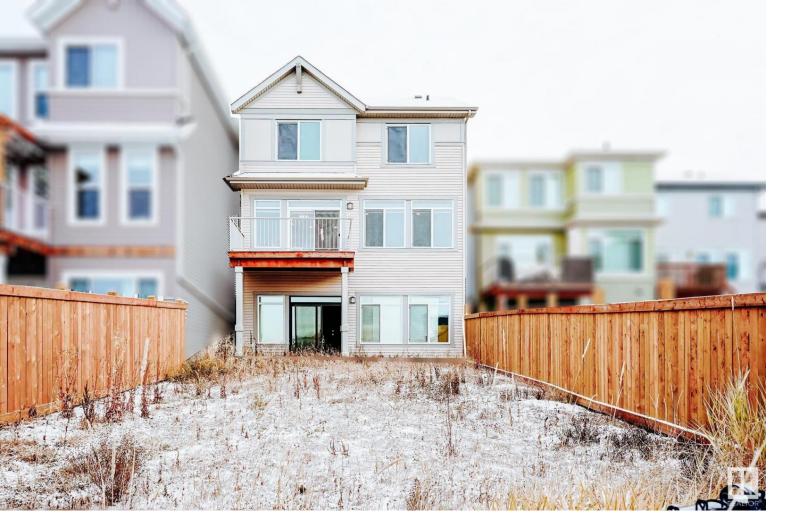

## 676 EAGLESON Crescent Edmonton AB \$629,900

"One of the kind" WALKOUT Back To Pond home in Edgemont built in 2021! The house boasts over 1930 sqft of a unique split level design. Inside the spacious foyer and mudroom flows nicely through to the rest of the house. The generous great room and dining area span the back of the house, with the view of pond lake and natural light coming into the house. The kitchen has loads of cabinetry space and corner storage pantry. With quartz counters and long island for breakfast. Upstairs features a large bonus room, private primary suite its own big walk-in closet and a 5 piece ensuite bathroom. With 2 other good sized bedrooms & full bath, there is space for the whole family! The walkout basement is ready for your imagination. Huge size backyard. Nestled in the West end Community of Edgemont offers access to nature, and ample greenspace in all directions.