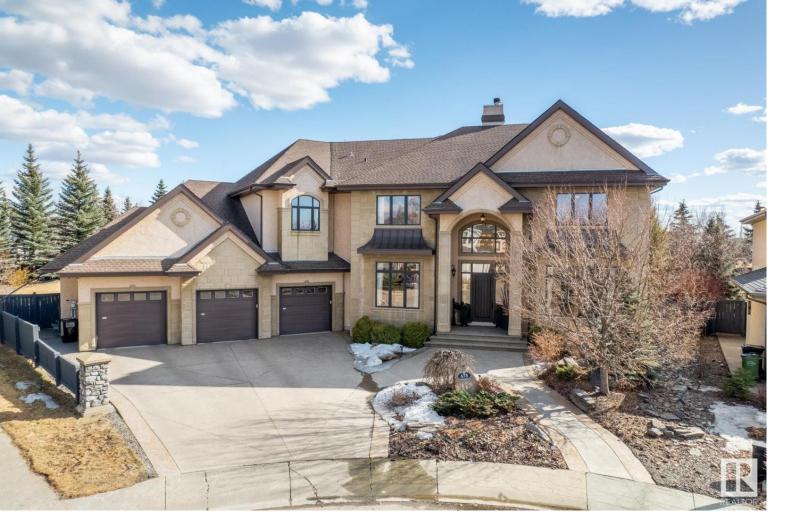

## 678 TODD Landing Edmonton AB

\$2,218,800

INCREDIBLE ONCE-IN-A-LIFETIME OPPORTUNITY to own nearly 1/2 AN ACRE in a mature & established SW neighborhood. This stunning property boasts over 6,200sf ABOVE GRADE w/ 8,500+sf TTL LIVING SPACE. Rear south exposure enhances the bright living room w/ soaring windows & a vaulted ceiling. Kitchen has top-of-the-line appliances & cabinetry plus numerous prep areas. Upstairs find widened stairwells/hallways & 4 generous bdrms w/ built-in desks, walk-in closets & private bthrms. Primary suite is a dream w/ spa-like ensuite, huge closet & balcony. Entertain downstairs w/ lrg rec space, wet bar, theatre rm, gym, 5th bdrm & flex rm. Extra space w/ upper loft/exercise studio, main flr craft/flex rm & 2nd flr office w/ a view. Enjoy a private treed yard bursting w/ perennials & boasting a H2O feature, numerous seating areas & access to walking trail (Ester Starkman & William Irwin Elementary in view). And for car lovers, enjoy an o/s 5 car bay w/ room for a lift, work bench, full car wash bay & storage galore.