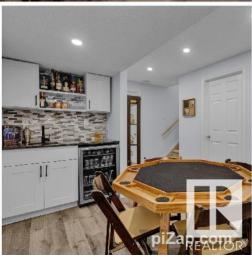

## 6816 23 Avenue Edmonton AB

\$434,900

Do you live your life with No Regrets? This Lake Summerside half duplex with professionally finished basement offers 1780 sq ft with 4 bedrooms + 4 bathrooms + it is backing onto a park! It doesn't get much better than this...fresh modern decor with an airy open feeling. The Great Room plan is so great for entertaining and family togetherness. Beautiful kitchen with light colored to the ceiling cabinets, ceramic backsplash, stainless steel appliances & large quartz island. Upstairs the family will enjoy the 3 large bedrooms and the primary bedroom has a full bath & large walk-in closet + the upstairs laundry room. Finished basement adds lots of extra space with a family room with bar, guest bedroom, bathroom & storage. Enjoy summer BBQ's on the backyard deck with raised garden boxes, shed & access gate to the park. Attached garage + extra long driveway will fit a larger truck. Enjoy use of the private lake & beach for boating, swimming, fishing & skating in the winter. Act fast & love where you live!