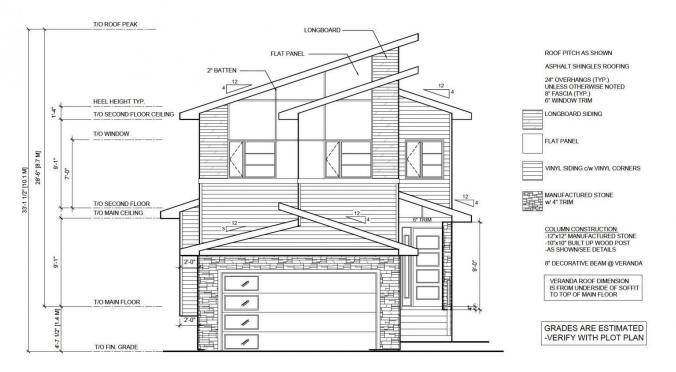

## 6835 171 Avenue Edmonton AB

\$664,900

2225 sq ft custom home in Schonsee Community close to all amenities. Offering 5 BEDS/4 Full BATHS. You are still able to do changes to the floor plan, it will come w/Open to below, 9' Ceilings on every floor & 8 ft entrance, main floor room and full bath. This is equipped with side entrance, custom cabinet closets, spice kitchen, extended kitchen, feature walls and so much more. Layout in images is a presumed layout and can be changed, and pictures provided are not of the actual home but to show the finishes of the builder. Legal basement suite can be added for extra cost.