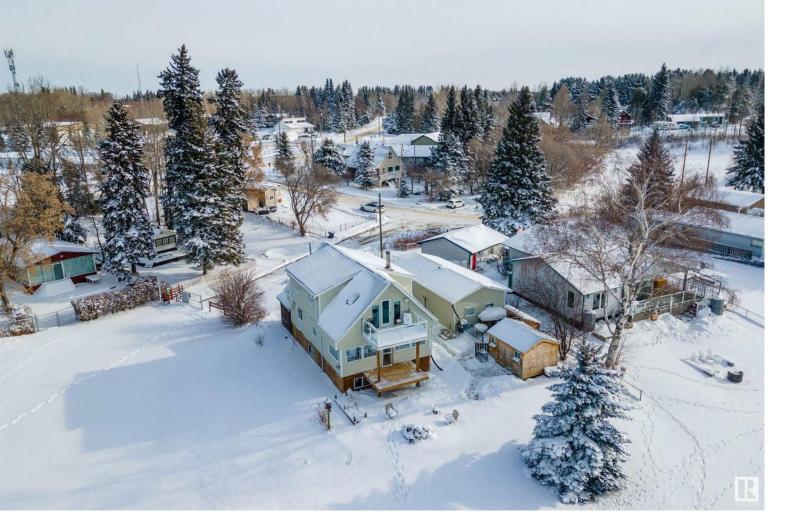

## 684 WATERS Crescent Rural Parkland County AB

This STUNNING Lakefront Property awaits! How would you like to wake up to beautiful, UNOBSTRUCTED VIEWS OF SPRING LAKE? This charming 2 bedroom, 2 bathroom open concept home is waiting for your personal touch, and will make you feel like you're LIVING ON AN ACREAGE with the vast open LAKEFRONT SPACE in the BACKYARD. The cozy wood stove keeps heating costs to a minimum and the NEW ICF BASEMENT with SEPARATE ENTRANCE features in-floor heating and is ready to be finished to your liking. This home is just STEPS AWAY FROM THE WATER and as a resident of the Village you will have YEAR-ROUND RECREATIONAL ACCESS to a multitude of seasonal activities from paddle boarding to ice fishing. Stony Plain is located just 12km away and if you commute to work, you will have QUICK ACCESS to HWY 16A. Upgrades Include: ICF Basement Foundation, Holding Tank, Gas Line, Tankless Hot Water - 2017 Listing Presented By: