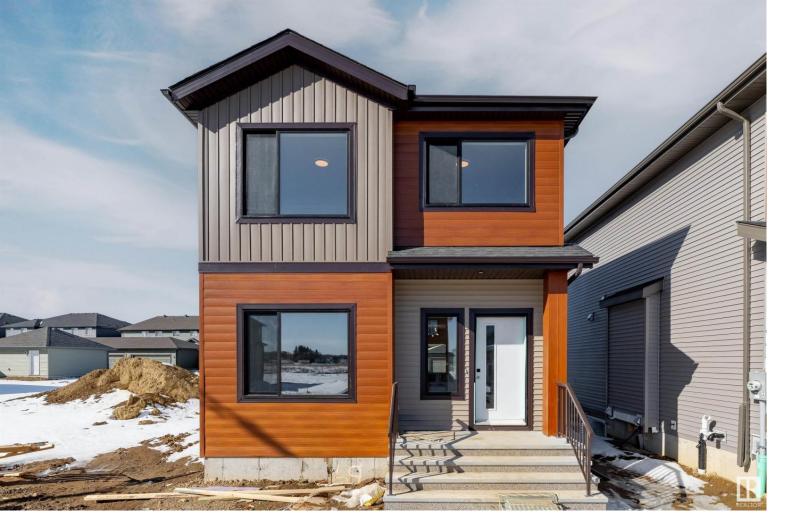

## 69 TILIA Place Spruce Grove AB \$430,000

Welcome to your new Western Living Home, 69 Tilia Place - a 1678-square-foot residence with 3 bedrooms and 2.5 bathrooms. Spacious kitchen & dining room on the main floor provide the perfect space for entertaining guests! A 2pc bathroom finishes off the main floor. The upper level offer a versitile bonus room 3 bedrooms and a 4pc bathroom. Efficient heating with Forced Air 1, fueled by natural gas, ensures comfort. Conveniently located near playgrounds, schools, and shopping. Welcome home to modern living at its finest.