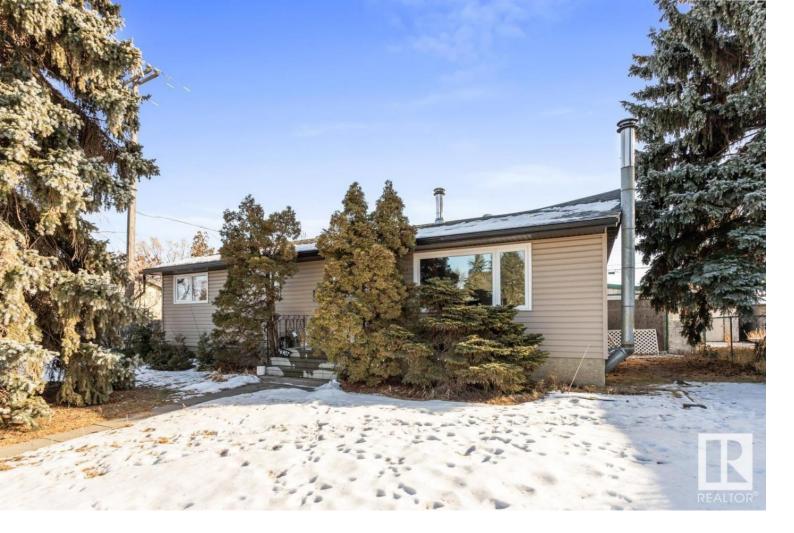

## 6907 94B Avenue Edmonton AB

Great opportunity in Ottewell! Fantastic location situated across the street from Ottewell School. Walking distance to Clara Tyner School, St Brendan Catholic School and Ottewell Community Park with playground, spray park, ice rink and trails. This 3 + 1 bedroom bungalow offers a traditional layout with a fireplace in the living room, spacious dining and kitchen with plenty of cabinets and counter space. Down the hall there are 3 bedrooms including the primary with a 2-piece ensuite. The open staircase to the lower level allows for tons of natural light to fill the main living area. The basement is finished with a family room, bedroom, laundry and storage space. The south facing back yard has mature trees offering privacy and shade, plus a deck off the back door and covered patio attached to the double detached garage. Minutes to Downtown, shopping, groceries and easy access to public transportation.