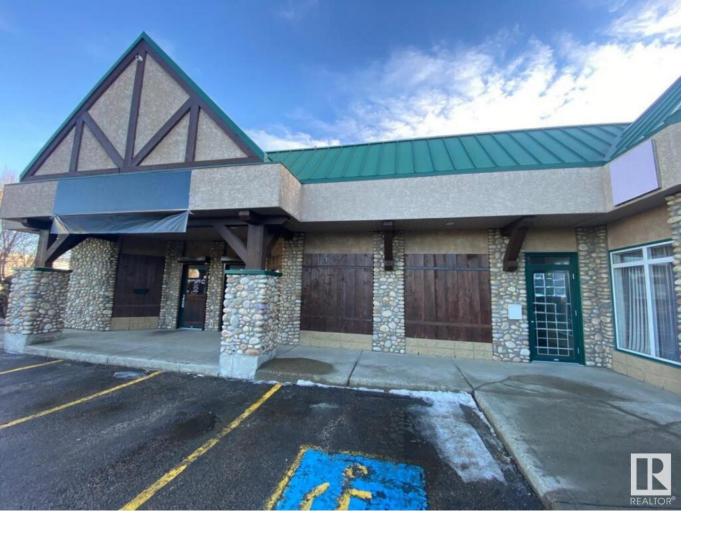

## 6916-6918A 77 Street Edmonton AB

Premium retail space available at the Maple Centre on Argyll. The front retail area is fully built out, offering a 637 sq. ft shop along with a 1190 sq. ft fenced yard. This versatile space is suitable for a range of retail and professional uses. Located with exposure to Argyll Road, just off 75 Street, the site boasts high exposure pylon signage and ample on-site parking. The nearby Valley Line LRT Davies Station and high vehicle traffic in the area enhance accessibility. Surrounding businesses include a dog groomer, beauty salon, and a meat shop.