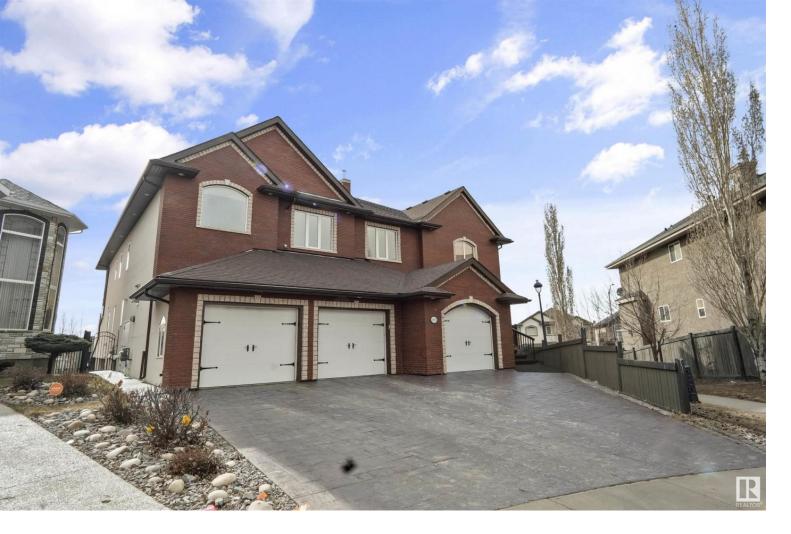

## 6931 14 Avenue Edmonton AB \$1,749,900

Indulge in this meticulously designed 2-storey haven, around 6000sqft above grade(approx. living area 8600sqft). Crafted with passion & sophistication, it offers unmatched structural integrity & attention to detail. The awe-inspiring living room, features soaring 18-foot coffered ceilings, a bespoke glass and solid wood staircase & African marble wood flooring. Featuring 7 lavish bedrooms, 6 full baths & 2 half baths, a den, lounge, home office and dual laundry rooms. Entertain with finesse in the family room, boasting a striking feature wall & f/p, leading to a covered deck with its own f/p ideal for outdoor soirees. The chef's kitchen is a culinary marvel with an Italian hood fan, top-of-the-line fridge & a massive island leading into a spice kitchen with ample pantry storage. The fully finished WALKOUT BSMT. is an entertainment oasis with a 3way f/p , fitness room, home theatre & access to the landscaped backyard. A kitchenette, powder room, & a bedroom complete this level. A unique Royal experience.