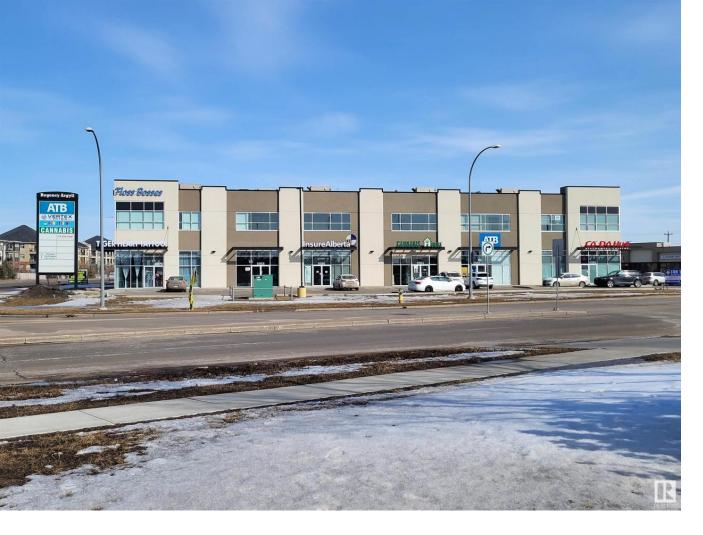

## 6956 76 Avenue Edmonton AB

\$620,000

Prime retail/office space available immediately for sale/lease in Regency Argyll Plaza, located in a high-traffic area with excellent visibility at the crossing of Argyll Road and 76 Avenue NW, opposite to Pure Casino. The plaza is 80% full. Affordable lease rate, and low common area cost/condo fee, this space is ideal for a wide range of businesses. Ample scrambled parking on site. This location offers easy access to major freeways. This space is fully developed with 2 8x10 offices and 1 10x16 office/ boardroom, a lunch area, and a washroom, finished with carpet and tile flooring. Suitable as a retail business/showroom or any professional office. Please explore the opportunity to establish your business in this prime location.