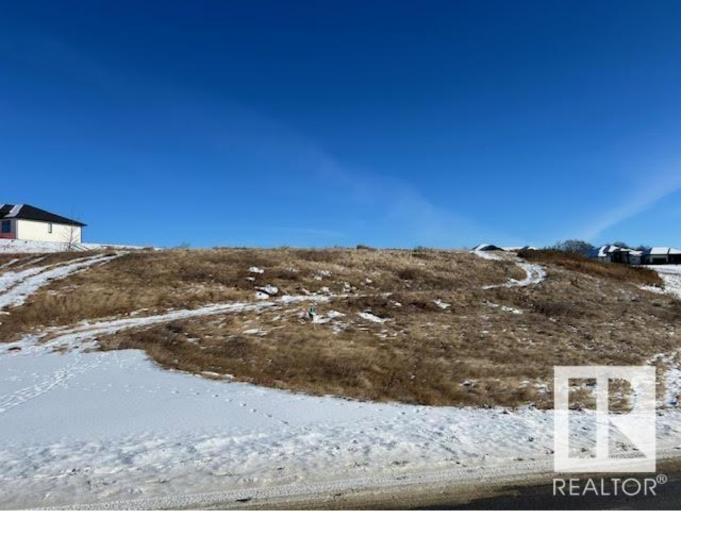

## 1118 TWP RD 534 7 Rural Parkland County AB

\$209,000

Come see this beautiful Hills of Twin Lakes lot measuring 2.20 acres for yourself! This is your chance to build your dream home and experience the joy of country living just a mere 10 minutes away from Stony Plain. The lot offers endless possibilities to design and create a perfect oasis. Imagine waking up to picturesque views, surrounded by nature's serenity while still being conveniently close to the amenities of Stony Plain. Don't miss out on this incredible opportunity to turn your dream into a reality. Act fast and secure your piece of paradise today!