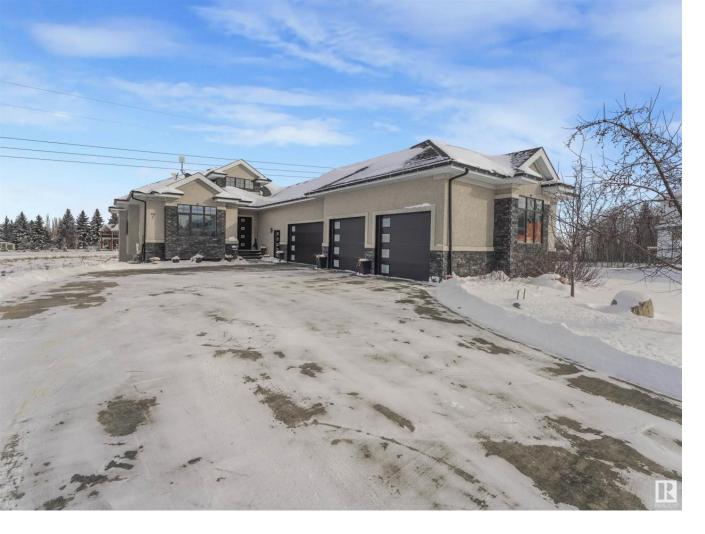

## 26107 TWP RD 532 A 7 Rural Parkland County AB

\$919800

Experience luxury living in the serene Park Lane Estates, walking distance to Big Lake, and minutes west of Edmonton. This custom built walkout bungalow is the epitome of elegance & comfort! Situated on half an acre with a 4 car attached garage, this 5 bed 4 bath masterpiece offers modern design, combined with warm and inviting finishes allowing you to enjoy your home year round. The house boasts many features, from the convenience of main floor laundry & walkthrough pantry to mud room, hardwood & tile flooring, coffered ceiling, and to the soaring windows and premium finishes throughout, this home is sure to impress! The open concept dream kitchen, great room with fireplace, and dining room are at the heart of the home, along with a grand primary bedroom with walk-in closet, & ensuite meant for pampering, 2 bedrooms and full bath. The walkout basement hosts 2 additional independent bedrooms and living and entertainment areas, with a wet bar and covered patio, the perfect retreat! Your dream home awaits!