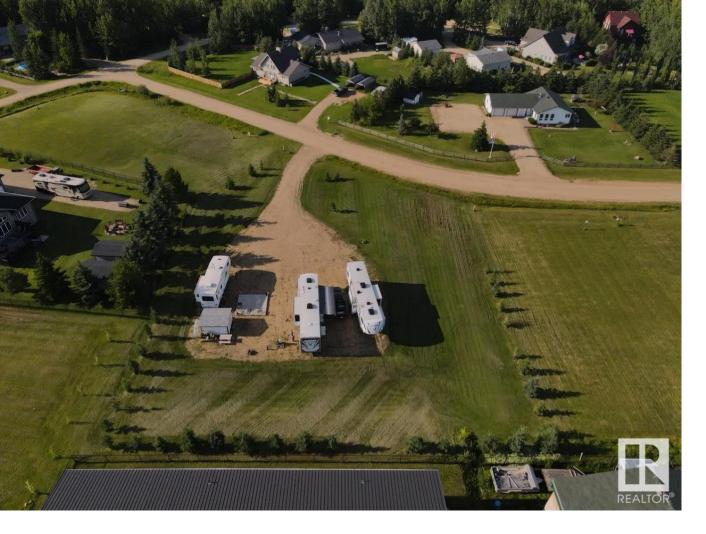

## 462028 Range Road 11 7 Rural Wetaskiwin County AB

\$89 900

LOT BY THE LAKE! STEPS TO THE VILLAGE! FULLY SERVICED! Looking for the illusive & landscaped lot with services? This 0.85 acre lot provides excellent value, and is ideal for those looking for a developed lot with no work needed. Underground power with 3-30amp hook ups, excellent drilled well, phone line, plus a 1500 gallon holding tank. Build your dream home or enjoy as is. Quick access to Hwy 13, golf, amenities, and boat access to enjoy the summer