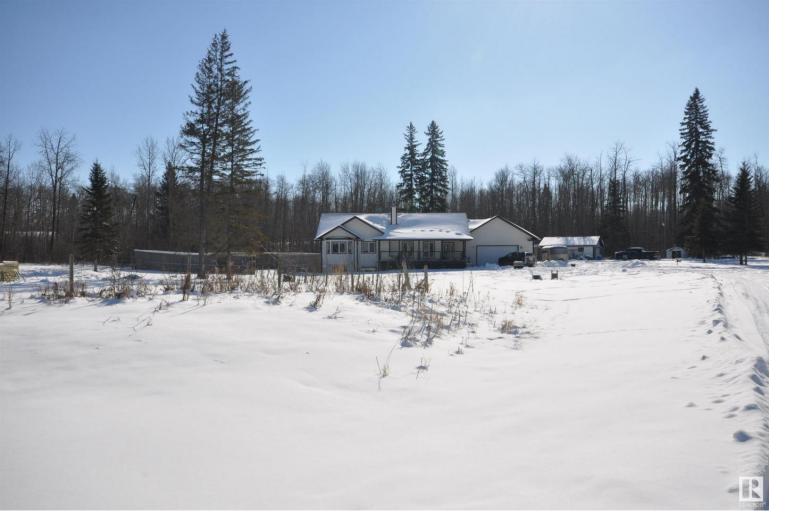

## 7, 51520 RR 200A Beaver County Rural Beaver County AB

Don't miss out on this 1800sf. bungalow in Islet Lake Estates. Nestled in the trees on 4 acres set up for horses this property offers quick easy access to the Cooking Lake-Blackfoot Recreation Area's many trails and amenities. This home features 6 large bedrooms and 4 baths that will suit the largest families who have their extended family home for the holidays. The kitchen includes an abundance of cabinets and counter space with an oversized island c/w breakfast bar and is open to the dining area that is perfect for all your family gatherings. The family room on the main floor boasts a wood fireplace that's great for opening presents on Xmas morning. The basement is 90% complete and waiting for your finishing touches. The basement includes a gas fireplace and family room big enough for a pool table and movie area. Never worry about winter with the oversized attached garage and detached garage. Located only 25 minutes from Sherwood Park and 30 minutes to the Henday for access to the city of Edmonton