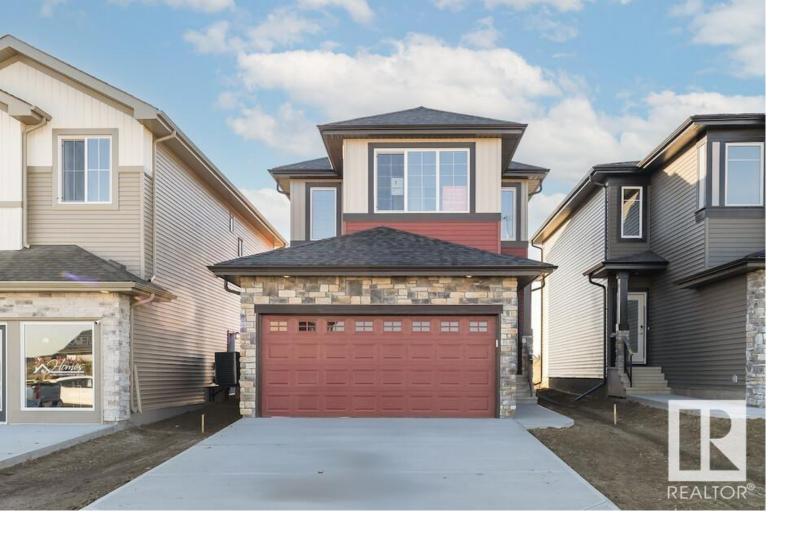

## 7 ASHBURY Crescent Spruce Grove AB

\$545,650

Experience contemporary elegance with The Ruby B by Bedrock Homes. Enjoy the vibrant outdoors with parks and running trails just steps away. This thoughtfully designed home offers direct access to the laundry room from the primary bedroom, providing unparalleled convenience. The heart of the home is the corner kitchen featuring a large square island, complemented by 9' ceilings on the main floor and an upgraded backsplash. The ensuite indulges with dual sinks, and LED pot lights throughout create a warm ambiance. Cozy up by the electric fireplace in the great room, featuring a paint-grade railing with sleek metal spindles. Modern living is at your fingertips with a Smart Home package and the added convenience of upstairs laundry. The Ruby B also features an upgraded overhead garage door and a heat recovery ventilator for enhanced comfort. With over \$15K in included designer options, this home seamlessly combines style and functionality, offering you a haven tailored to your lifestyle.