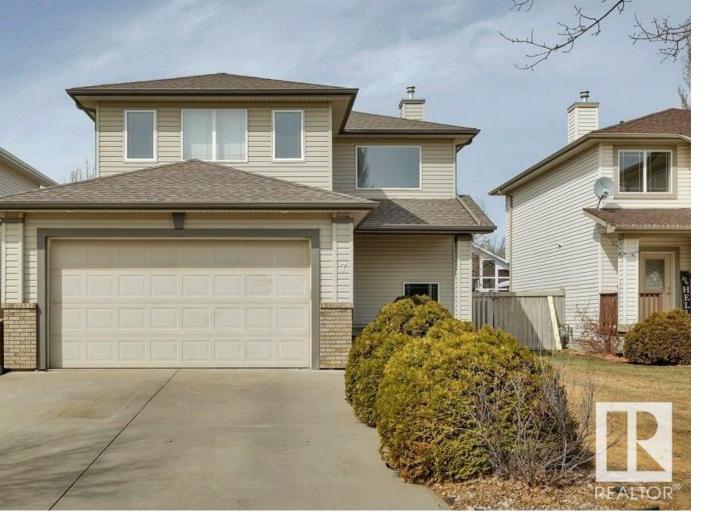

## 7 ESCADA Close St. Albert AB

\$499,900

This charming 2-storey home in the sought-after Erin Ridge neighborhood of St. Albert offers a perfect blend of comfort and convenience. Boasting three bedrooms plus a spacious bonus room upstairs, it's ideal for family living. The main floor features a bright, open living room with a cozy gas fireplace and a large kitchen, perfect for gatherings and everyday meals. With a finished basement including a convenient 2-piece bathroom, there's additional living space and flexibility. Enjoy year-round comfort with central air conditioning. Outside, a brand new deck in the backyard and a welcoming front porch extend the living space outdoors. Located on a quiet cul-de-sac, this home is close to schools, parks, shopping amenities, and the scenic trail system, making it a wonderful choice for families seeking a vibrant community atmosphere.