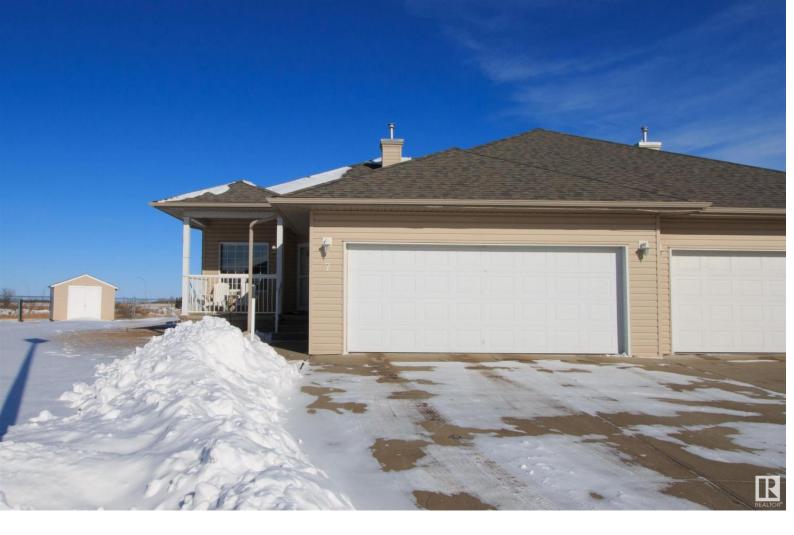

## 7 GREENFIELD ECHOES Lamont AB

\$289,000

45+ adult living community and NO CONDO FEES! This bungalow style half duplex has many upgrades and has been meticulously maintained by the original owners. Trouble with stairs? Everything you need, including laundry, is on the aprox 1100sf main level. The primary bedroom has a walk-in closet and a 3pce ensuite with a newly installed walk-in shower (2023). Second bedroom and 4pce bath also on main. The kitchen has new corian counter tops and backsplash (2023), new stainless steel induction stove (2023), stainless steel refrigerator, microwave and dishwasher (about 5 years old). Other features are tankless water heater (2020), central A/C (2018), high end custom window coverings, high end laminate floors throughout, gas fireplace, repainted in 2020. Situated on a massive 720 square meter landscaped lot with a concrete deck and a lower cedar deck. Double car garage, drywalled and insulated. Gazebo in common area. Nice view of a pond and environmental reserve out back. Located near the Lamont hospital.