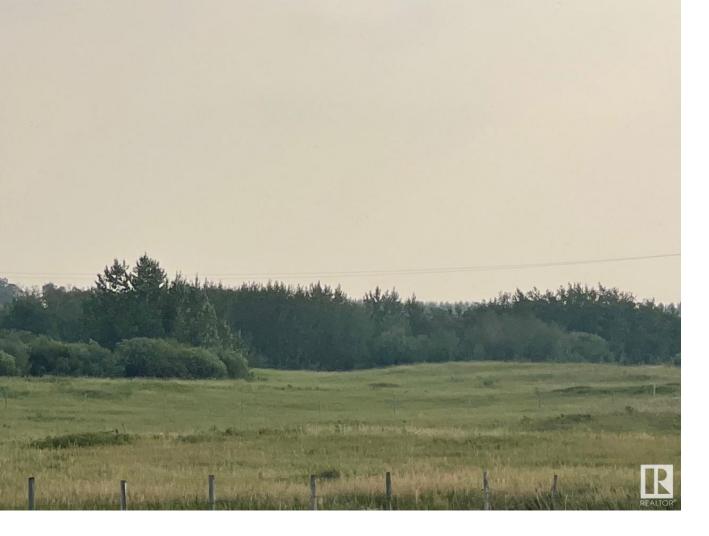

## 7 Highway 36 Rural Two Hills County AB

\$65,000

Private setting but close to amenities. 4.99 acre lot. Power at property line. 1 mile South of Two Hills. 30 miles from Vegreville. Lot is relatively flat with some trees. Close to stream so surrounded by nature and farm land. Two Hills has K - 12 School, library, Hospital, Banks, Drug Store, grocery stores, restaurants, UFA, gas stations, Fire Department, and RCMP. For recreation there's ball diamonds, rodeo grounds, tennis courts and a beautiful picnic/camping site along the banks of the Vermillion River. Lot is 77.67 meters x260.5 meters deep. 4 other lots available