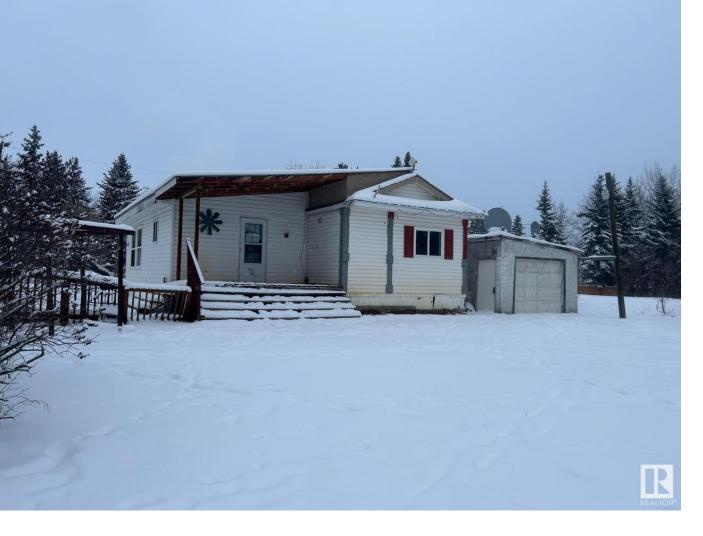

## 7 MAIN Street Entwistle AB

\$100,000

Welcome to The Old Hamlet of Entwistle! This property features a huge lot with a partial perimeter of trees providing privacy & shade. The 1994 home features 2 additions. Spacious room sizes including a large country kitchen and adjoining living & family rooms. Huge front entrance/mudroom. 4 bedrooms & 2 full bathrooms including the master ensuite. Property is being sold As Is Where Is on the day of possession with No Warranties and No Representations.