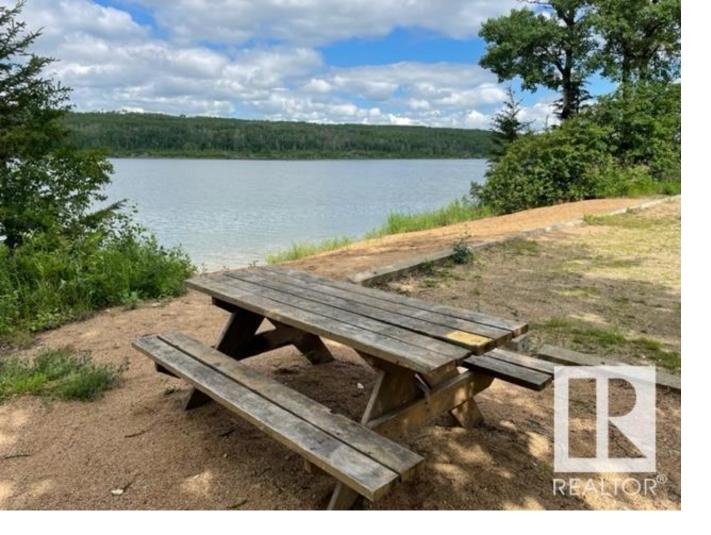

## 7005 Twp 583 Rural St. Paul County AB

\$229,500

37.5 Acres of a Secluded and Private Get Away. SUPER LOCATION - JUST 10 MIN NORTH OF ELK POINT, 25 MIN TO ST. PAUL AND 25 MIN TO BONNEVILLE. Fully treed parcel with Gorgeous little cabin, several other outbuildings for storage and workshop. This property is serviced with electricity and cabin on propane and has bored well. Electric hot water tank and water for sink and bathtub. Has an open concept with kitchen, dinette, living room and one bedroom. Can sleep may others in other parts of cabin such as front enclosed porch. The wood stove will keep you warm in the winter. Cabin has been upgraded over the years and roof is 9 years old. This property is in excellent condition and the yard is manicured perfectly. Its a short walk to Kehewin Lake with its great fishing. Property is alarmed. A Rare Find!!!!