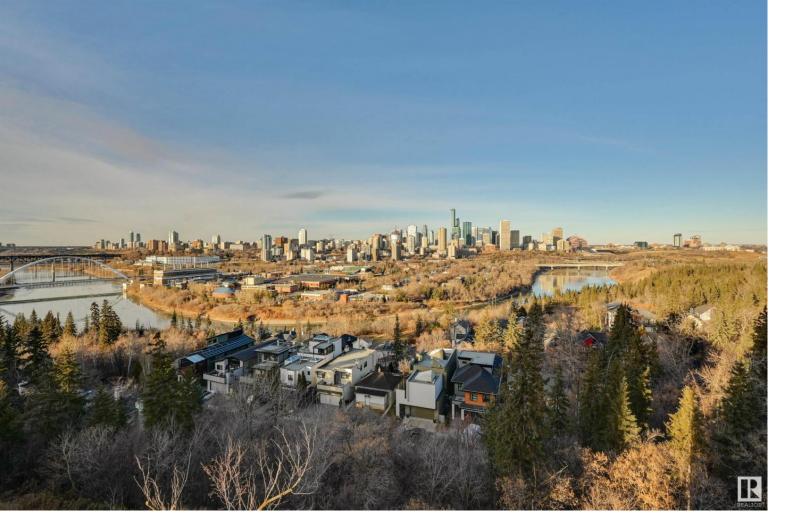

## 10035 SASKATCHEWAN Drive 701 Edmonton

SPECTACULAR RIVER VALLEY & DOWNTOWN VIEWS from this gorgeous 2772 sq.ft. home in ONE RIVER PARK, one of Edmonton's most luxurious & prestigious condos located on Sask. Dr. ON-SITE CONCIERGE & PRIVATE ELEVATOR DIRECTLY TO YOUR SUITE. There are 3 bedrooms each with their own ensuite bathroom, living room & media room with a double sided gas fireplace & an office with a built-in desk. North, west & south exposures with floor to ceiling windows. The gourmet kitchen has Alder wood cabinetry, granite countertops & stainless steel appliances. 2 balconies facing north. African cedar hardwood flooring. Sound system, built-in Murphy bed in the 2nd bedroom, 3 separate A/C units. ALL THE FURNITURE & ACCESSORIES ARE INCLUDED. 3 TITLED UNDERGROUND STALLS 54, 55 on P1 + a titled storage locker 123 on P1. Underground stall #92 on P2 has 2 storage lockers as well. The amenities include 24/7 video security, guest suite, exercise room & visitor parking. A beautiful condo conveniently located to all amenities. Listing Presented By: