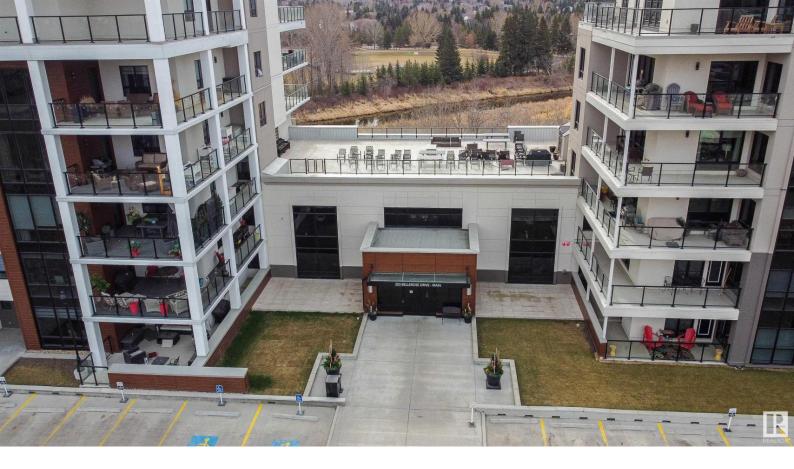

## 200 BELLEROSE Drive 701 St. Albert AB

\$895,000

Luxury TOP FLOOR CORNER UNIT in desirable Botanica building!!! This stunning condo offers 2 bedrooms + den, 2 bathrooms and over 1700 square feet. The unit is meticulously maintained and offers an open concept living space, engineered hardwood throughout, 2 fireplaces, central A/C and more! The kitchen offers extended cabinetry, quartz countertops and extra stand alone freezer! Across the kitchen is the great room with vaulted ceilings and floor-to-ceiling windows + spacious dining area. The primary bedrooms offers a walk-in closet and 5-piece ensuite with heated floors! Don't miss the PRIVATE UNDERGROUND DOUBLE GARAGE! The Botanica has it all with stunning common areas, private gym, rooftop patio and social rooms. Luxury living, conveniently located next to the Shops at Boudreau with restaurants, coffee shops, shopping and more.