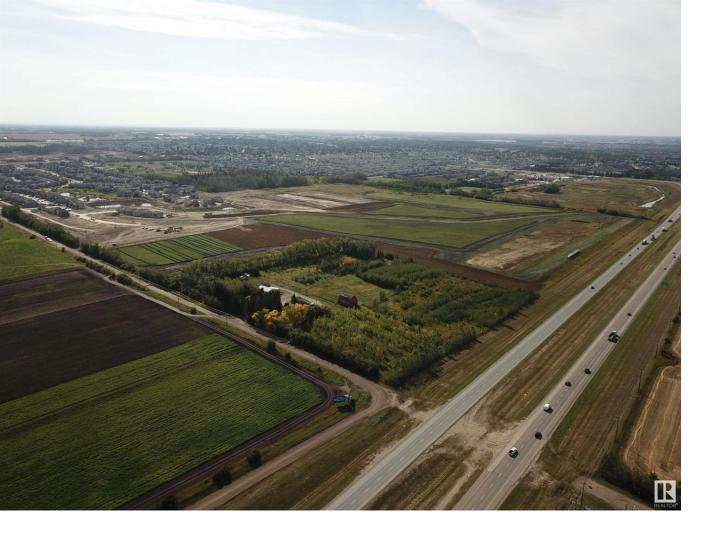

## 701 PIONEER Road Spruce Grove AB

\$1,680,000

This 14.6+/- acre of development land is bordering Yellowhead Highway/Hwy 16 in the City of Spruce Grove. The land is proposed as low to medium density residential in the Pioneer Lands Area Structure Plan. Located near the Westwind commercial/retail development and a short distance from the Century Road overpass. These 14.6 acres are near the up and coming subdivisions of Tonewood, Prescott, Fenwyck and Kenton Village. This parcel of land has municipal sewer line adjacent to the property and city water access nearby. Construction has begun on the nearby Civic Centre project. This project includes a co-located Park and Ride facility. Zoned Urban Reserve.