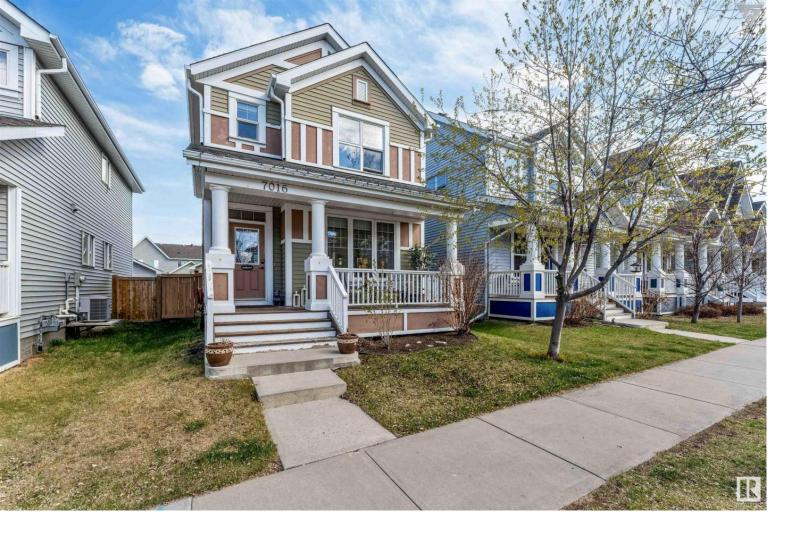

## 7016 22 Avenue Edmonton AB \$449,500

LOCATION LOCATION ! HOME WITH PRIVATE BEACH CLUB HOUSE ACCESS!! Jayman built three bedroom 2 story home offers open floor plan with 9ft ceilings few minutes walk to private lake, tennis courts, fishing, beautiful walking trails. Main floor features hardwood & tile a good sized living area with tile surround gas fireplace large window allowing in lots of natural light, kitchen with stylish cabinets, built in oven & microwave also private mudroom leading to the large yard for the kids to play. Upstairs includes 3 bedrooms, convenient second floor laundry, full bath & owners suite with 3 piece ensuite & walk-in closet. Double 22x20 detached garage. Enjoy the summer days on the front porch & call SUMMERSIDE Home!