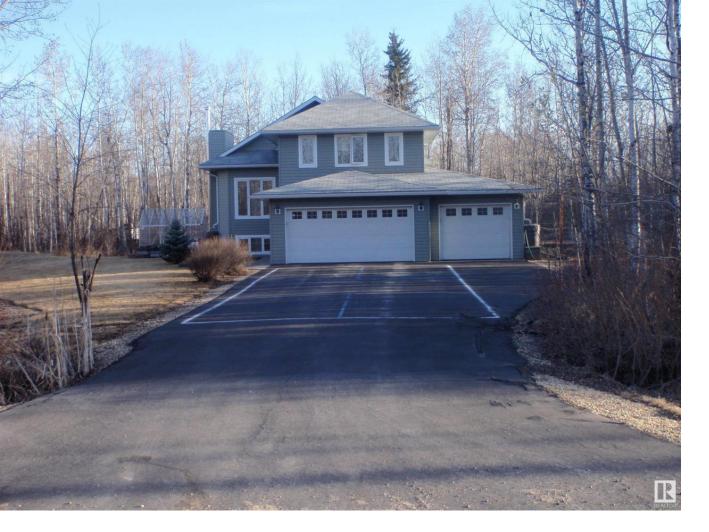

## 702 57304 Range Rd 25 Rural Barrhead County AB \$479,900

CUSTOM BUILT HOME \*\*ORIGINAL OWNER \*\* You might not find anything as nicely set up as this property for the same price! This LIKE-NEW 1450 sqft 3+1 Bdrm bi-level is situated in Moonlight Bay Estates 45 minutes NW of Edmonton near Lac La Nonne .This super-clean property has all the EXTRAS: central air conditioning, hardwood floors throughout main & upper levels, vaulted ceilings, 4-Zone in-floor heating (in bsmt floor, both garage floors AND ensuite bathroom floor), on demand hot water (new 2022), 9 foot ceilings throughout entire house, home theatre projector-screen, asphalt driveway with pickleball court, custom blinds, underground power, wood stove and more. The upper 370 sqft is mostly the master bedroom! The stove, dishwasher, microwave hood fan have all been replaced 4 years ago, and the RO water unit under kitchen sink stays. Senior Owners are retiring to Edmonton....and want to make their home your home. Listing Presented By: