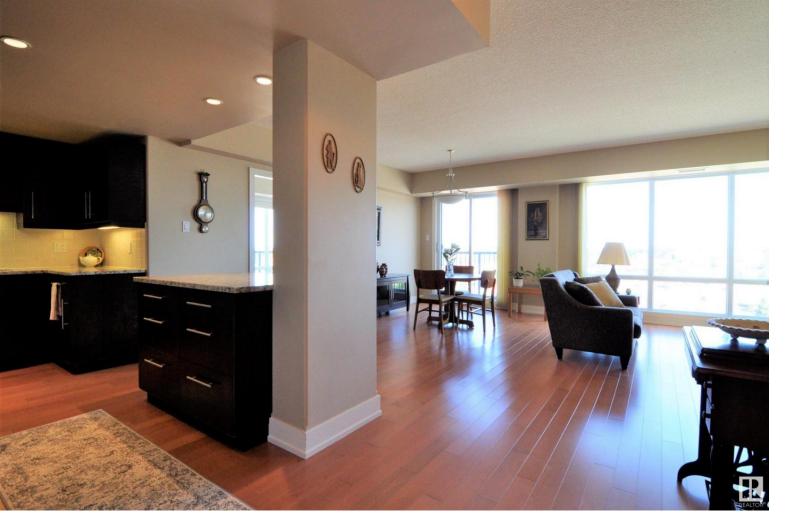

## 6608 28 Avenue 702 Edmonton AB

Perfect size and layout for those wishing to downsize but still have ample space. This 2 bedroom, 2 bath CORNER unit is 1058sqft & offers all kitchen appliances (fridge, stove, dishwasher, microwave hood fan); engineered wood flooring; granite countertops; tile backsplash; garburator; maple cabinets with under cabinet lighting; pantry; In-suite laundry; large windows complete with blinds; and wrap-around balcony with spectacular views to the east & north to downtown. A titled underground parking stall comes included as well. Condo Fee includes all utilities - heat, a/c, water/sewer, power & Shaw Classic Cable! All residents have access to the guest suite, roof top patio, chapel & social room. This Adult community offers special features such as access to HomeCare onsite and Dining services (dine in or meal delivery). Other options available are onsite housekeeping and maintenance repair. The building is conveniently located to shopping, restaurants, transportation, rec center and Millwoods Park.