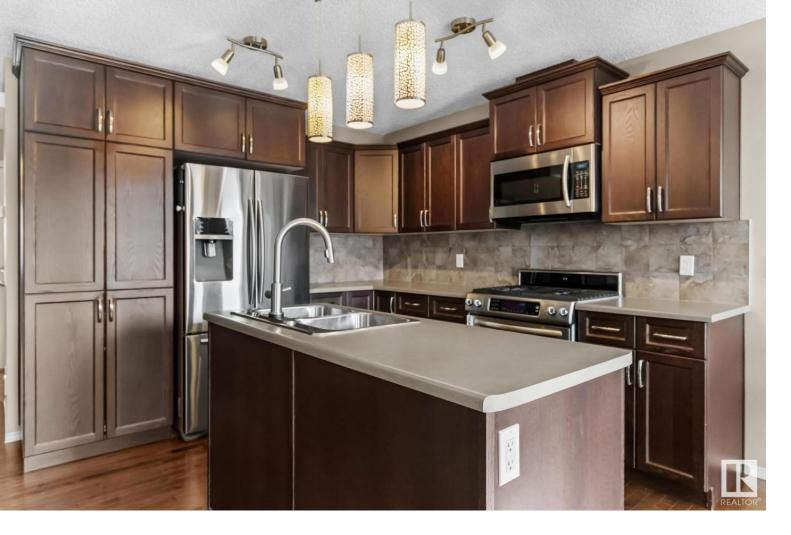

## 7023 CARDINAL Way Edmonton AB

\$399,900

Welcome to Chappelle! This beautiful half duplex, has warm rich tones with a great layout! With 1451 sq ft, the main floor has a functional open concept with island, lots of cabinet space, pantry and a gas stove. Cozy up with a hot cup of coffee in the morning by the stunning gas fireplace! Harwood and tile cover the main floor, with the half bath tucked away for added privacy! The primary bedroom is spacious (fits a king bed comfortably) has a large walk in closet, and 4pc ensuite! The laundry is upstairs for added convenience, with a 4pc main bath and two more spacious bedrooms. The fully fenced back yard has privacy, with an expansive deck that is south facing...sunshine all day long! The deck also has a rolling gate to keep the little ones secure. There is also a fire pit to enjoy the summer evenings. Located just off 41 Ave, this property has easy access to Hwy 2 and the airport! It is also close to amenities, daycares, and parks. A must see!