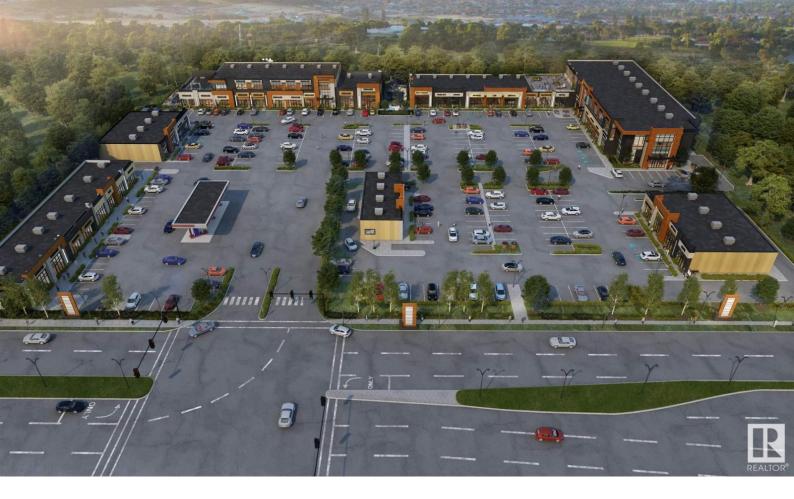

## 7030 Ellerslie Road Edmonton AB

\$0

Welcome to Alliance Bazaar! PHASE 1 POSSESSION READY. PHASE 2 NOW LEASING! Brand new HIGH EXPOSURE freestanding Retail / Professional / Heath / Office / Commercial condo units FOR LEASE. Multiple Bay Sizes available on the main + second floor. Base lease rates starting at \$27.00 PSF (2nd floor) and \$37.00 PSF (main floor) plus CAC charges. Direct exposure onto Ellerslie Road. Super quick access to Anthony Henday + QE2 + Gateway Blvd. Excellent building and pylon signage opportunities. LOTS OF PARKING! Excellent New Retail Landmark.