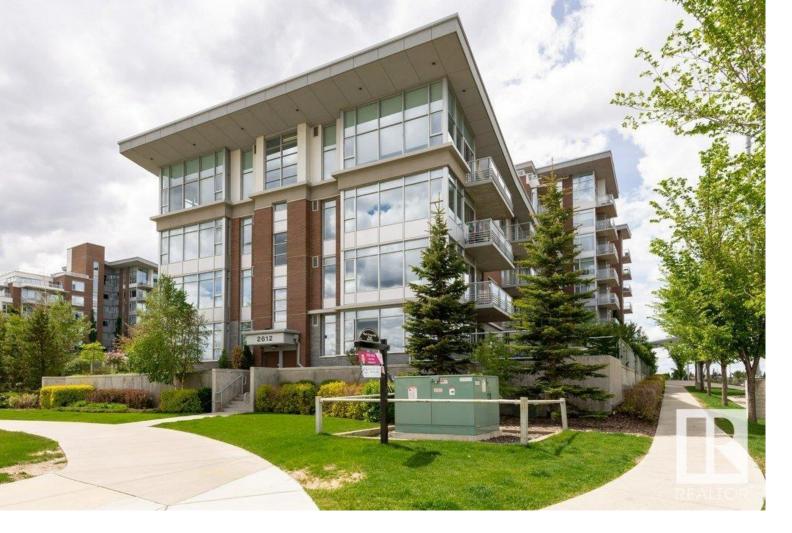

## 2612 109 Street 706 Edmonton AB \$449,900

Penthouse 2 bedroom + open den area 2 U/G parking stalls & 2 storage compartments. Large wrap around 935 sf balcony offers great park view. Immediate possession. Developer's size 1432 sf luxurious, stylish corner unit in Regent Century Park! Features open concept floor plan 10' ceilings, floor to ceiling windows, Cozy Fireplace, Spacious kitchen w Granite Counter Tops/Backsplash/SS Appliances incl countertop stove Built-in Oven/Garburator, ample Cabinets & drawers, Huge Island, laminate floorings through out. Master suite is well designed with large window overlook beautiful views. 2 side closets that extend into the exquisite 5 piece/Double Sinks/Large Soaker Tub/Glass Enclosed Shower/Marble surround/2 New Mirror Cabinets/Float Vanities. Air Cond/In-suite Laundry/each floor Garbage Chute, Storage Locker, Exercise room, Much More....Walking distance to Century Park LRT & all amenities. Condo fees \$1090.00/mo include Electricity/Internet/Heat/Water/Ins/mgmt