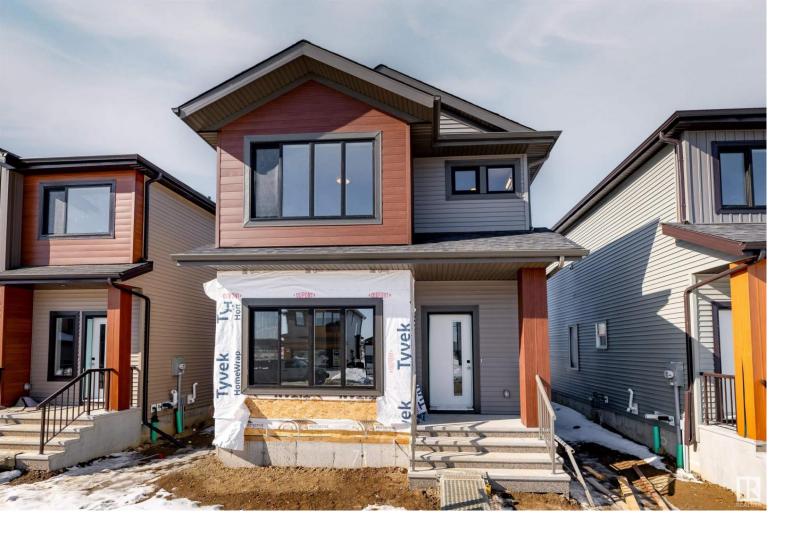

## 71 TILIA Place Spruce Grove AB

\$430,000

Welcome to 71 Tilia Place, a 1609-square-foot residence. This charming home features 3 bedrooms and 2.5 bathrooms. The main floor offers a stunning chefs kitchen with pantry for added storage and a spacious living room. The upper floor boasts 2 bedrooms plus the primary bedroom equipped with 3pc ensuite and walk-in closet. An optional deck offers outdoor retreat possibilities within the privacy of the backyard. Enjoy nearby amenities, including a playground, schools, and shopping facilities.