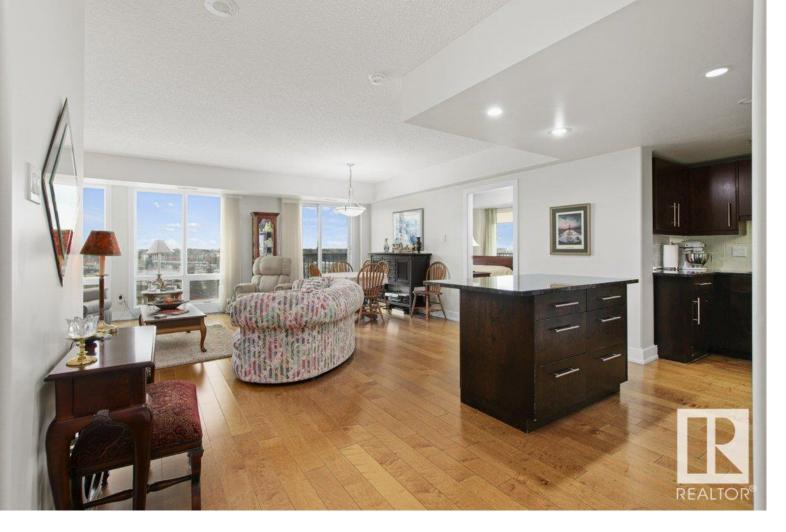

## 6608 28 Avenue 710 Edmonton AB \$364,900

Fantastic Opportunity in Adult Community (55+)! Mill Woods Gardens is a concrete construction condominium attached to Shepherd's Care Designated Supportive Living & Long Term Care. It offers convenience to visit family or friends at the adjoining facilities without travelling. This condo offers independent living in luxury units. Fast & Smooth Elevators, Underground Parking, Central A/C, In-Suite Laundry plus full kitchen. This unit is over 1050sqft with great SE exposure. Wood cabinetry, granite counters, laminate floors, ensuite with walk-in shower plus 2nd bathroom with tub, 2 bedrooms (2nd with brand new carpet), gas BBQ hook are some of the great features. Residents enjoy social activities in the lounge including morning coffee, Chapel Connection, Hymn Sing, Movie Night, Games, etc. A roof top garden offers raised garden beds. Optional meals available at the dining room plus HomeCare if needed from onsite staff.