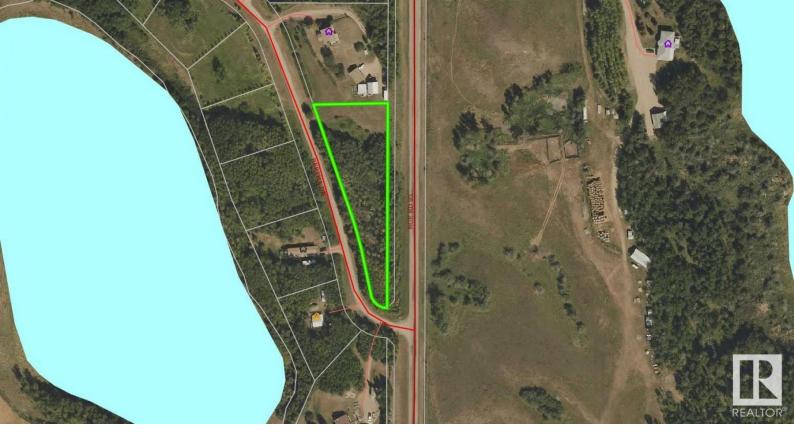

## 712 59128 Range Road 95 Rural St. Paul County AB

\$33.900

Discover the perfect setting to build that getaway on Bertha Drive, just moments away from the shores of Vincent Lake. This idyllic 1.38-acre sloping lot offers a serene escape enveloped by the natural beauty of lush trees and captivating terrain. Immerse yourself in the tranquility of nature with this secluded lot nestled amidst towering trees. Enjoy the best of both worlds with easy access to Vincent Lake for water activities and the convenience of nearby amenities. If you are seeking solitude or escape, this location offers endless possibilities.