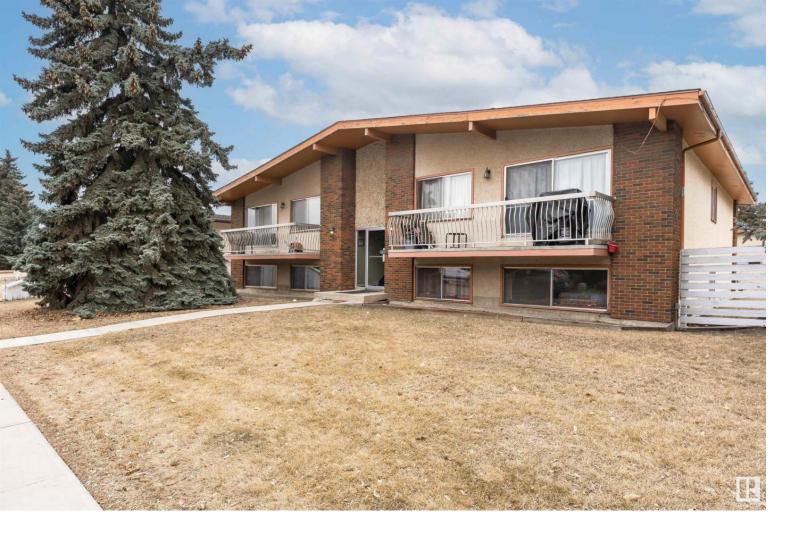

## 7120 77 Avenue Edmonton AB

This four-plex is located at 7120 - 77 Avenue in Edmonton, Alberta, in the neighborhood of King Edward Park. It is a one and a half story, wood-frame construction building that was built in 1970. There is a three-car garage located at the rear of the building, as well as surface stalls that provide additional parking. The suite mix is 1 two-bedroom suite and 3 three-bedroom suites. One of the three-bedroom suites has recently been renovated.