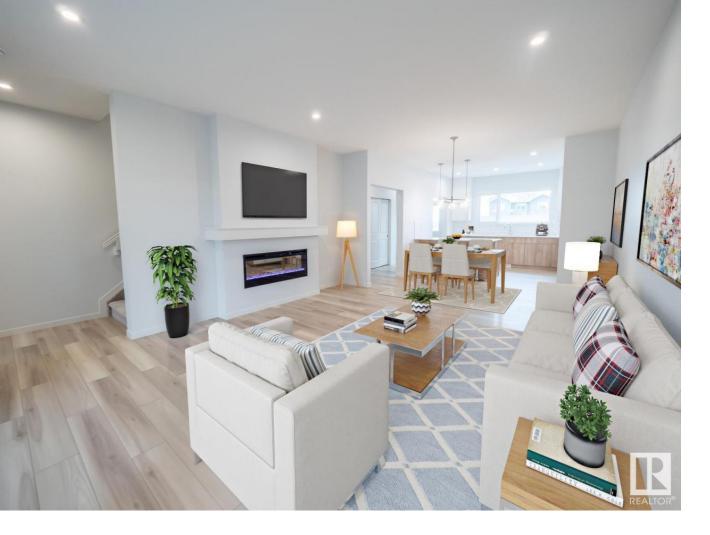

## 7142 177A Avenue Edmonton AB

\$450,000

Discover the future of comfortable living in an exquisite Impact home w/ SEPARATE ENTRANCE. The main floor & basement, boasting 9-ft ceilings, opens into an inviting open-concept kitchen featuring ceramic tile backsplash, beautiful S/S appliances, luxurious quartz countertops, pantry, & premium cabinets. The kitchen seamlessly connects to the cozy living room & an elegant dining area. Rounding out this floor, you'll find a mudroom & a half bath. Ascend the staircase to the upper level, where you'll encounter the primary bedroom, complete w/ a 4-piece ensuite & a spacious walk-in closet. Two additional bedrooms, a main bathroom, & upstairs laundry add to the functionality of this level. With their unwavering commitment to craftsmanship & quality, each Impact Home is meticulously designed. Rest assured, all our homes are protected by the Alberta New Home Warranty Program, providing you with peace of mind for your investment. \*Home is under construction, photos are not of actual home\*