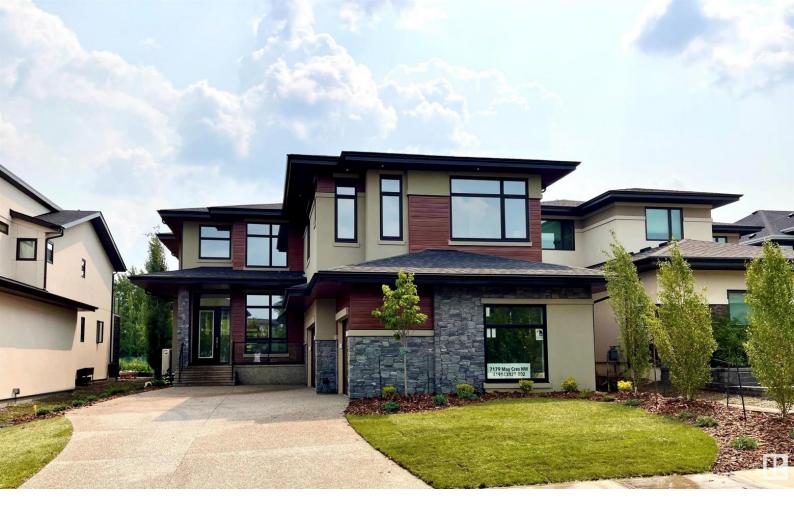

## 7179 MAY Crescent Edmonton AB

\$1,999,800

STUNNING BRAND NEW contemporary home backing SOUTH to a beautiful RAVINE. Unique with no pathway behind for added privacy. Custom 3733 sf 4 bedrm 2 sty features 20', 10' & 9' ceilings, Massive windows, horizontal black metal railing, unique modern black LED fixtures, designer tiles & Engineered wide plank H/W. This home makes an emphatic statement yet is practical for every day family living. The Chef's kitchen features sleek matt Grey cabinetry & upgraded quartz counters. Fisher Paykel appliances -0/S fridge/freezer & a gas cooktop. Main flr den. 4 upper bedrms upstairs all w/ensuites. Primary suite w/RAVINE views, 2 sided FP, dream ensuite & massive W/I closet w/island, massive covered balcony & access to the laundry rm. Large custom window wells =extra light in the F/FIN BSMT w/2 bedrms, full bath, rec rm w/wetbar & exercise rm. 42X23.5' TRIPLE heated garage w/drains can accommodate car lifts. K2 Stone, acrylic stucco & long board accents. ENERGY EFFICIENT. A/C. Steps to K-9 school,park/pond & trails