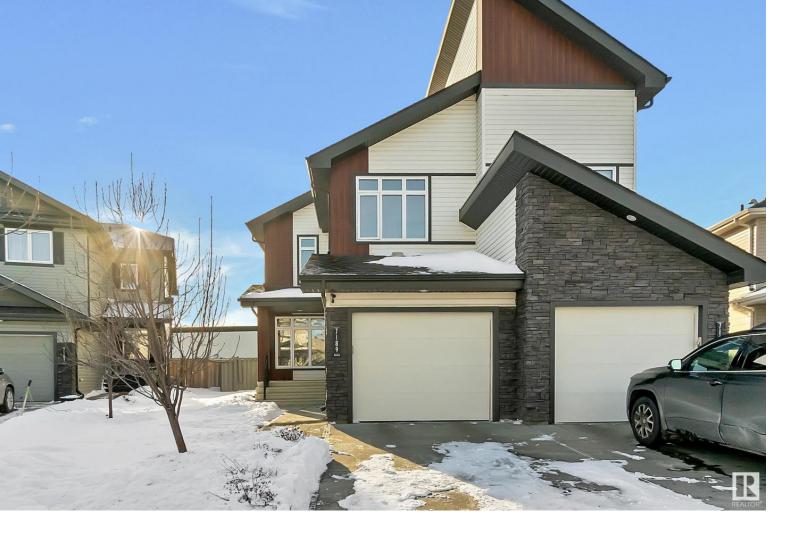

## 7189 CARDINAL Way Edmonton AB

\$435,000

Welcome to this beautiful half duplex in Chappelle! This unique semi-detached open concept two-story home, is ready for immediate possession. Enter this home into a large open foyer leading past your flex/den space to an open concept kitchen, including a breakfast bar, dining room and living room with electric fireplace.