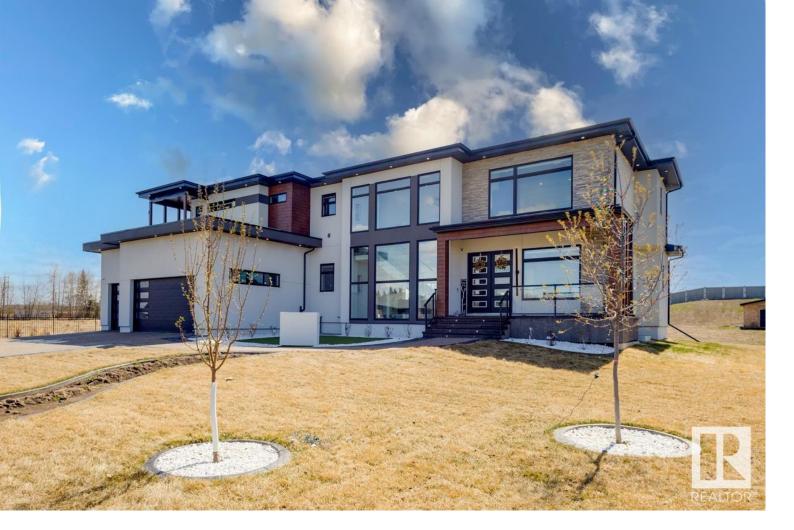

## 26409 TWP RD 532 A 72 Rural Parkland County AB

Welcome to an exquisite blend of modern luxury and serene countryside living. On a 1-acre lot, this stunning 3692 square foot residence presents an unparalleled opportunity to indulge in gracious living amidst breathtaking surroundings. With four spacious bedrooms, 3 of which are accompanied by an en-suite bathroom and balconies, this home offers unparalleled comfort and privacy. Beyond its elegant facade and gated entrance lies a world of refined living, where every detail has been meticulously crafted for the discerning homeowner. With its impeccable design, luxurious amenities, and idyllic setting, this 4-bedroom, 4.5-bathroom 2-kitchen estate represents the epitome of upscale living. Whether you're seeking a private retreat to call home or an entertainer's paradise to impress guests, this property offers a rare opportunity to experience the height of luxury living. Don't miss your chance to make this extraordinary residence your own. Prepare to be captivated.